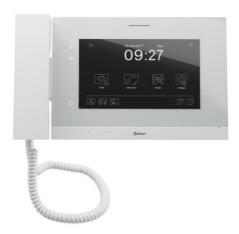

## **CE-G+** concierge unit

Reference: CE-G+ Product code: 12379702 EAN code: 8429898020396

## Main characteristics

- TCP/IP protocol "G+" digital installation.
- Housing made of white ABS plastic.
- 7" touch screen.
- Surface or desktop installation with SOB-UNI support.
- · High efficiency speakers.

Dimensions: 255(W) x 155(H) x 15(D) mm.